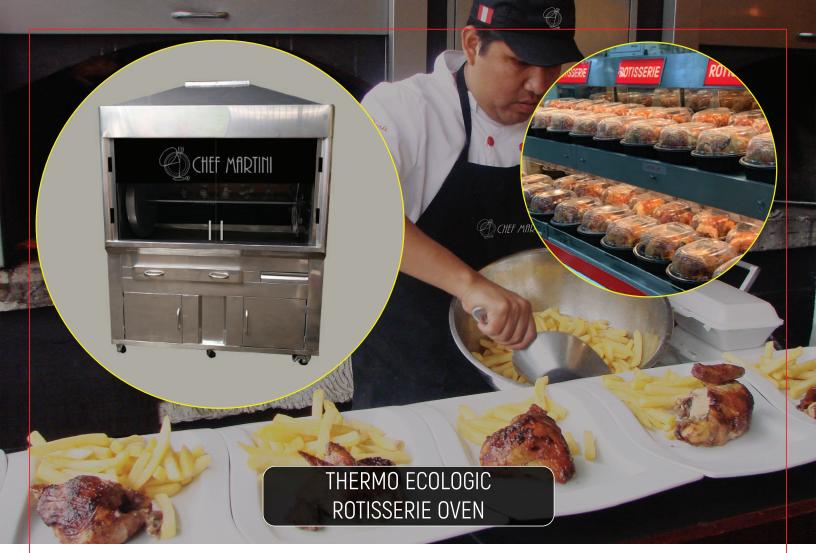

## 100% STAINLESS STEEL OVEN

# MATE 304 ECOLOGICAL THERMAL MODEL - GAS EXPORTATION QUALITY.

Capacity: 48 Chickens

Production: Cooking time 1h to 1:15h / Temperature 400°F

## Specifications:

- 8 Pinions Gear System.
- 1 Collector box.
- 1 1/2 HP WEB brand motor.
- Shelf with channel.
- 5 built-in infrared burners with each pilot (5,500 kcal/hour burner and 21,800 BTU/hour burner).
- Includes thermostat for temperature control.
- 8 Stainless steel spit rods.
- Grease/oil receiving tray (Incorporated into a box collector with ball valve to facilitate cleaning located at the bottom).
- 2 Panoramic tempered glass doors reinforced with stainless steel frame. (Improves the visualization of the chickens).
- 2 Spotlights that improve the interior visualization of the